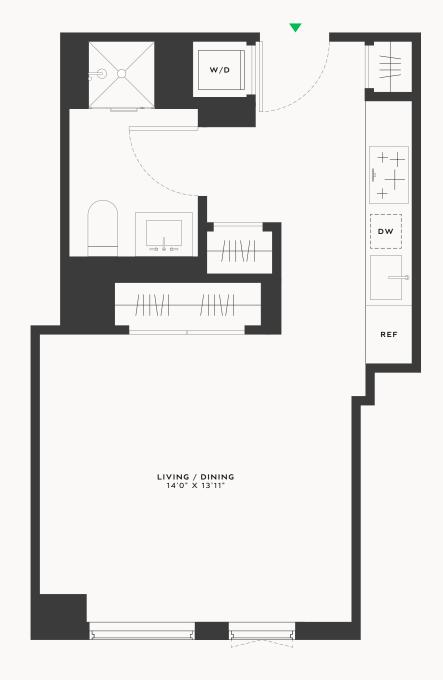

## THE **ELLERY**

**NEW YORK** 

## Residence 6F & 7F STUDIO

## **FEATURES**

Keyless residence entry

White oak wood flooring

9'11" high ceilings

Floor-to-ceiling windows with solar and blackout shades

Custom-designed kitchens with concealed Italian cabinetry

Bosch kitchen appliances, featuring induction cooktop

Custom closets by Modular Closets

Vanity mirrors with integrated lighting and storage niches within the shower in select residences

In-residence Bosch washer and dryer

All residence details are approximate and subject to construction changes and omissions. Plans may contain minor variations from floor to floor. Prices and Availability are subject to change without notice or obligation.